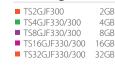

## **Ordering Information**

4GB

8GB

TS4GJF370/350 TS8GJF370/350 TS16GJF370/350 16GB TS32GJF370/350 32GB TS64GJF370/350 64GB

JetFlash® 330/300 2GB~32GB Size: 60 x 18.8 x 8.6(mm) Weight: 8.5g

## **Ordering Information**

2GI

4GF

**Convenient design &** 

wide-range of capacities

(The above information is for general reference only)

© Transcend 2015. All rights reserved. Transcend and the Transcend logo