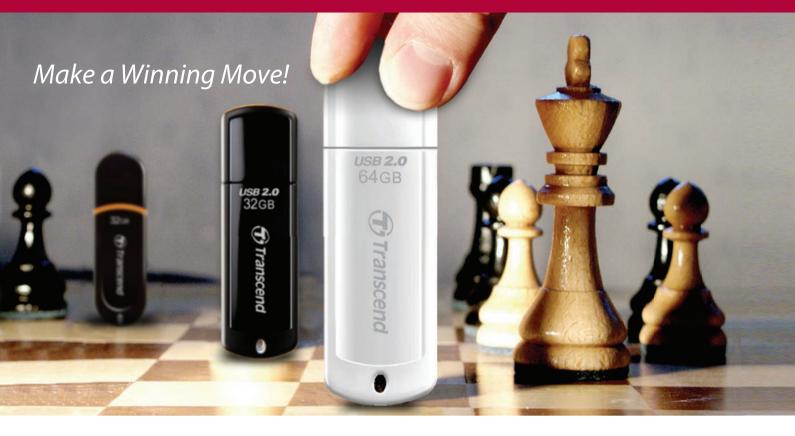

# **USB Flash Drives** | JetFlash Classic Series

For style, value and convenience, look no further than Transcend's JetFlash Classic range. This impressive line of lightweight USB flash drives offers simple data management in a variety of unique designs to suit your personal taste. And with vast storage space available, the fashionable JetFlash Classic drives are perfect for carrying all of your data wherever you go.

#### Classic black (JetFlash 350) and white (JetFlash 370) designs

- Compact and lightweight for supreme portability
- Simple, streamlined contours
- Hi-speed USB 2.0 interface for fast data transfer
- Offers free download of Transcend Elite & RecoveRx
- Limited Lifetime Warranty