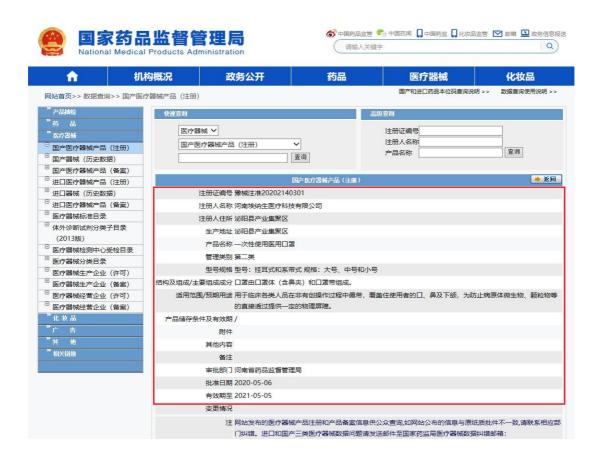

# 3. 医疗器械注册证

# 中华人民共和国医疗器械注册证

注册证编号: 豫械注准 20202140301

| 注册人名称 | 河南埃纳生医疗科技有限公司                                                   |
|-------|-----------------------------------------------------------------|
| 注册人住所 | 泌阳县产业集聚区                                                        |
| 生产地址  | 泌阳县产业集聚区                                                        |
| 代理人名称 | 不适用                                                             |
| 代理人住所 | 不适思品监查                                                          |
| 产品名称  | <b>发性便用医用口罩</b>                                                 |
| 型号、规格 | 型等: 整辑野和系带式<br>规格: 大号、中号和小号                                     |
| 结构及组成 | 由口單体(含鼻夹)和口罩带组成。                                                |
| 适用范围  | 用于临床各类人员在非有创操作过程中佩带,覆盖住使用者的口、鼻及下颌,为防止病原体微生物、颗粒物等的直接透过提供一定的物理屏障。 |
| 附件    | 产品技术要求                                                          |
| 其他内容  | 无                                                               |
| 备注    | 无                                                               |