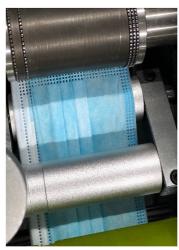

# 一.一次性使用医用口罩信息

| 品牌 Brand      | 埃纳生 ANS                         |
|---------------|---------------------------------|
| 包装 Packing    | 纯英文版本出口包装                       |
| 材质 Material   | 65% PP 无纺布, 35% PP 熔喷布/         |
|               | 65% Non-woven Fabric            |
|               | 35% Melt-blown Fabric           |
| 执行标准 Standard | YY / T 09692013/ EN14683 TYPE I |
| 病毒过滤效率 BFE    | ≥95%                            |
| 尺寸 Size       | Adult 175mm*95mm                |