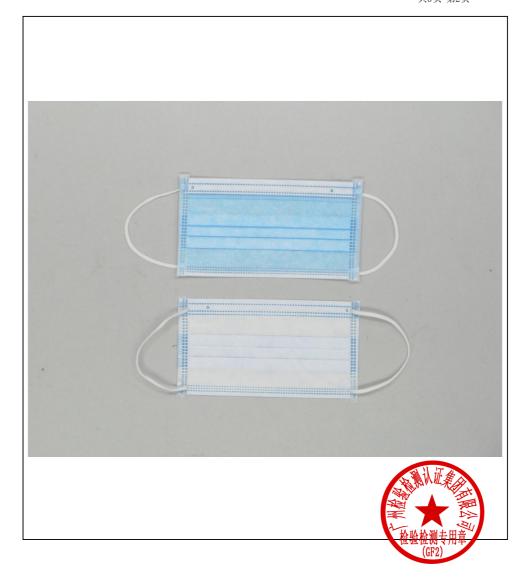

# 样品图片

(电子版)

No:200072274 共3页 第2页

总部:广州市番禺区珠江路1号 花都实验室:广州市花都区狮岭镇旗岭河滨西路1号

电话:020-61994598/61994599 电话:020-37721161

Test Report No.: 721653579 Report Date: 17 April 2020

**SUBJECT Physical & Microbiological Test** 

#### **TEST REPORT**

Sample Description : Medical Face Mask

Sample Quantity : 50 pieces
Lot Number/Batch Code : 202003002

Specification :

 Size
 :
 175mm\*95mm

 Type of Mask
 :
 Type IIR

 Brand Name
 :
 /

Remark: The above information was provided by applicant.