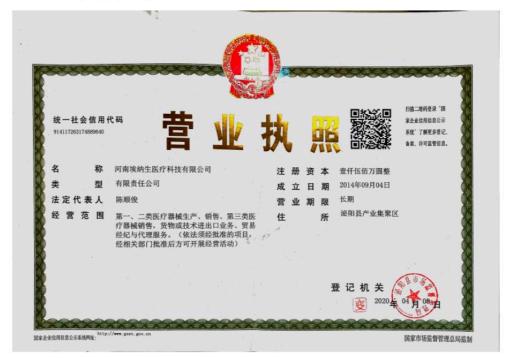

用口罩信息

| 品牌 Brand      | 埃纳生 ANS                         |
|---------------|---------------------------------|
| 包装 Packing    | 纯英文版本出口包装                       |
| 材质 Material   | 65% PP 无纺布, 35% PP 熔喷布/         |
|               | 65% Non-woven Fabric            |
|               | 35% Melt-blown Fabric           |
| 执行标准 Standard | YY / T 09692013/ EN14683 TYPE I |
| 病毒过滤效率 BFE    | ≥95%                            |
| 尺寸 Size       | Adult 175mm*95mm                |

### 包装信息 Packing information:

| 包装规格 CTN PACKING | 50PCS /盒,每箱 40 盒,2000 个一箱<br>50PCS/Box 40Boxes/CTN 2000pcs/Carton |
|------------------|-------------------------------------------------------------------|
| 整箱尺寸 CTN SIZE    | 520*390*370mm                                                     |

## 三. 工厂资质

# 1. 公司营业执照



# 2.医疗器械生产许可证



# 医疗器械生产产品登记表

第1页,共2页

|             | 3127 725                                                                       |
|-------------|--------------------------------------------------------------------------------|
| 企业名称        | 河南埃纳生医疗科技有限公司                                                                  |
| 许可证编号       | 豫食药监械生产许20160079号                                                              |
| 许可证<br>有效期限 | 2020年05月06日 至 2021年08月25日                                                      |
|             | 原分类目录,II类: 6854手术室、急救室、诊疗室设备及器具; 6856病房护理设备及器具; 6864医用卫生材料及敷料; 6866医用高分子材料及制品※ |
| 生产范围        |                                                                                |
|             |