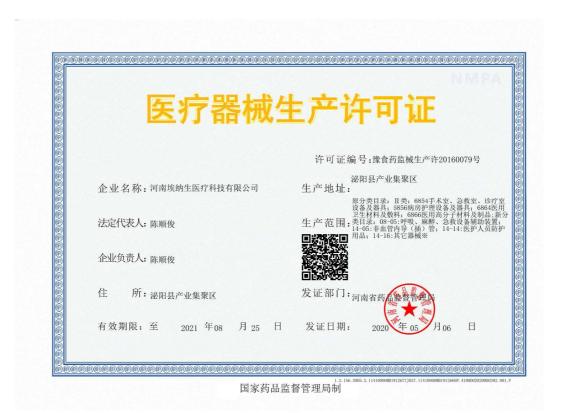

| 埃纳生 ANS                         |
|---------------|---------------------------------|
| 包装 Packing    | 纯英文版本出口包装                       |
| 材质 Material   | 65% PP 无纺布, 35% PP 熔喷布/         |
|               | 65% Non-woven Fabric            |
|               | 35% Melt-blown Fabric           |
| 执行标准 Standard | YY / T 09692013/ EN14683 TYPE I |
| 病毒过滤效率 BFE    | ≥95%                            |
| 尺寸 Size       | Adult 175mm*95mm                |

### 包装信息 Packing information:

| 包装规格 CTN PACKING | 50PCS /盒,每箱 40 盒,2000 个一箱<br>50PCS/Box 40Boxes/CTN 2000pcs/Carton |
|------------------|-------------------------------------------------------------------|
| 整箱尺寸 CTN SIZE    | 520*390*370mm                                                     |

## 三. 工厂资质

# 1. 公司营业执照



# 2.医疗器械生产许可证



# 医疗器械生产产品登记表

第1页,共2页

|             | 3127 725                                                                       |
|-------------|--------------------------------------------------------------------------------|
| 企业名称        | 河南埃纳生医疗科技有限公司                                                                  |
| 许可证编号       | 豫食药监械生产许20160079号                                                              |
| 许可证<br>有效期限 | 2020年05月06日 至 2021年08月25日                                                      |
|             | 原分类目录,II类: 6854手术室、急救室、诊疗室设备及器具; 6856病房护理设备及器具; 6864医用卫生材料及敷料; 6866医用高分子材料及制品※ |
| 生产范围        |                                                                                |
|             |