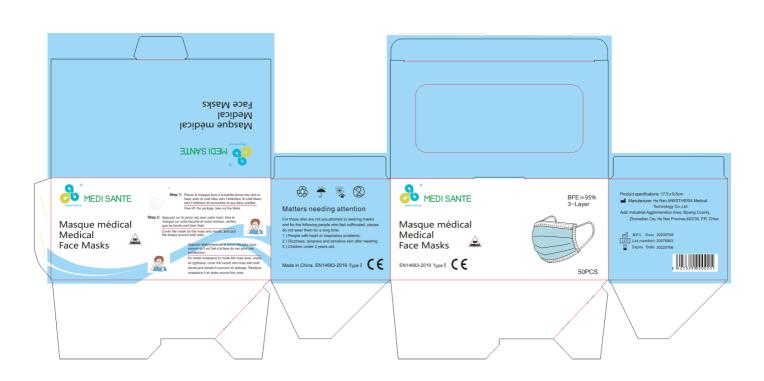

# 一.一次性使用医用口罩信息

| 品牌 Brand      | 埃纳生 ANS                         |
|---------------|---------------------------------|
| 包装 Packing    | 纯英文版本出口包装                       |
| 材质 Material   | 65% PP 无纺布, 35% PP 熔喷布/         |
|               | 65% Non-woven Fabric            |
|               | 35% Melt-blown Fabric           |
| 执行标准 Standard | YY / T 09692013/ EN14683 TYPE I |
| 病毒过滤效率 BFE    | ≥95%                            |
| 尺寸 Size       | Adult 175mm*95mm                |

### 包装信息 Packing information:

| 包装规格 CTN PACKING | 50PCS /盒,每箱 40 盒,2000 个一箱<br>50PCS/Box 40Boxes/CTN 2000pcs/Carton |
|------------------|-------------------------------------------------------------------|
| 整箱尺寸 CTN SIZE    | 520*390*370mm                                                     |