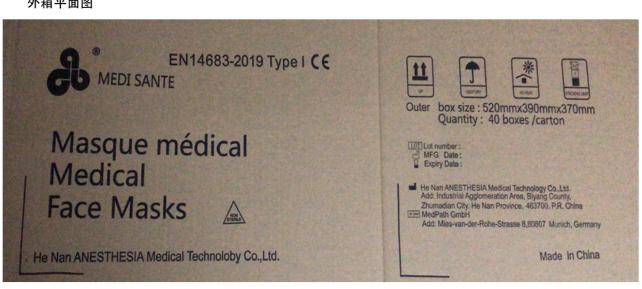

# 一.一次性使用医用口罩信息

| 品牌 Brand      | 埃纳生 ANS                         |
|---------------|---------------------------------|
| 包装 Packing    | 纯英文版本出口包装                       |
| 材质 Material   | 65% PP 无纺布, 35% PP 熔喷布/         |
|               | 65% Non-woven Fabric            |
|               | 35% Melt-blown Fabric           |
| 执行标准 Standard | YY / T 09692013/ EN14683 TYPE I |
| 病毒过滤效率 BFE    | ≥95%                            |
| 尺寸 Size       | Adult 175mm*95mm                |

### 包装信息 Packing information:

| 包装规格 CTN PACKING | 50PCS /盒,每箱 40 盒,2000 个一箱<br>50PCS/Box 40Boxes/CTN 2000pcs/Carton |
|------------------|-------------------------------------------------------------------|
| 整箱尺寸 CTN SIZE    | 520*390*370mm                                                     |