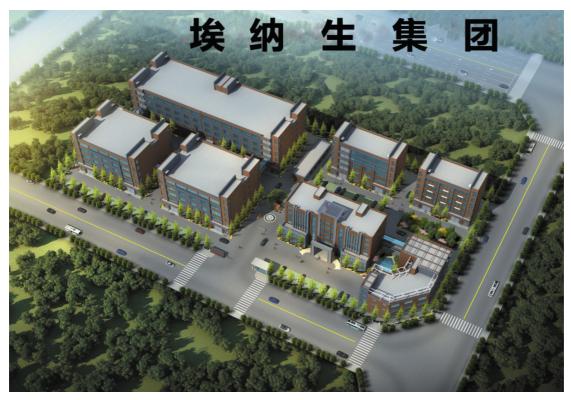

# 集团介绍

广东埃纳生集团,成立于 2002 年 1 月,落户于江东新区产业园内,占地面积约 2 万平方米,总建筑面积约 4 万平方米,共建 7 栋大楼,分别是: 医疗电子生产大楼、高分子材料生产大楼、净化车间大楼、研发中心大楼、医学转化中心大楼、医疗器械展示中心及行政办公大楼、厂区配套设施完善,一应俱全。

集团分别在深圳、中山、东莞成立研发中心,和国内顶级大学合作,拥有以医学领域专家为学术带头人,理工科博士、硕士为辅的高精尖科研团队。在所专长的领域追求精益求精,不断锤炼技术和服务能力,打造起一支高素质、专业化的科研队伍,并成功斩获业内多项荣誉与专利80多项。重点集中于手术室高端设备,腔镜系列产品、高分子材料,耗材及IVD体外临床诊断试剂的研发、生产及销售。营销团队遍布全国、产品涉及麻醉、微创、检验、妇产科、护理等五大领域。

### **Group Introduction**

Guangdong ANESTHESIA group, was established in January 2002, located in the industrial park of Jiangdong new area, covering an area of about 20000 square meters, with a total building area of about 40000 square meters. It has built seven buildings, including medical electronic production building, polymer material production building, purification workshop building, R & D Center building, medical transformation center building, medical equipment exhibition center and administrative office building The supporting facilities of the building and plant area are complete.