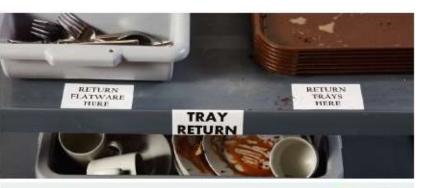

## Les étiquettes résistantes DYMO® LW offrent une robustesse accrue sur les surfaces problématiques.

- ▶ Adhésif qualité industrielle
- Etiquettes en polypropylène avec couche de protection pour une résistance accrue
  Matière plastique inrayable et indéchirable