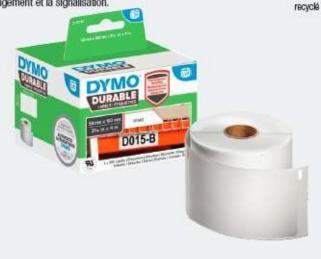

## Étiquettes résistantes DYM0® LW

Des étiquettes enduites indéchirables en polypropylène dotées d'un adhésif ultra-puissant résistant à l'abrasion, aux produits de nettoyage courants et à une vaste plage de températures. Idéales pour la mise en rayon, le rangement et la signalisation.

| TYPE D'ÉTIQUETTE          | RÉFÉRENCE<br>Produit | DESCRIPTION                                | TAILLE<br>(L x H mm) | ROULEAUX<br>Par Boîte | ÉTIQUETTES<br>Par rouleau | ADHÉSIF   | MATÉRIAU  |
|---------------------------|----------------------|--------------------------------------------|----------------------|-----------------------|---------------------------|-----------|-----------|
| ÉTIQUETTES RÉSISTANTES LW | 2112285              | Étiquettes résistantes LW                  | 25 x 89              | 1                     | 350                       | Permanent | Plastique |
|                           | 2112286              | Étiquettes résistantes LW                  | 25 x 25              | 2                     | 850                       | Permanent | Plastique |
|                           | 2112289              | Étiquettes résistantes LW                  | 32 x 57              | 1                     | 800                       | Permanent | Plastique |
|                           | 2112284              | Étiquettes résistantes LW                  | 19 x 64              | 2                     | 450                       | Permanent | Plastique |
|                           | 2112287              | Étiquettes résistantes LW (uniquement 4XL) | 104 x 159            | 1                     | 200                       | Permanent | Plastique |
|                           | 2112288              | Étiquettes résistantes LW                  | 59 x 190             | 1                     | 170                       | Permanent | Plastique |
|                           | 2112290              | Étiquettes résistantes LW                  | 59 x 102             | 1                     | 300                       | Permanent | Plastique |
|                           | 2112283              | Étiquettes résistantes LW                  | 25 x 54              | 1                     | 160                       | Permanent | Plastique |